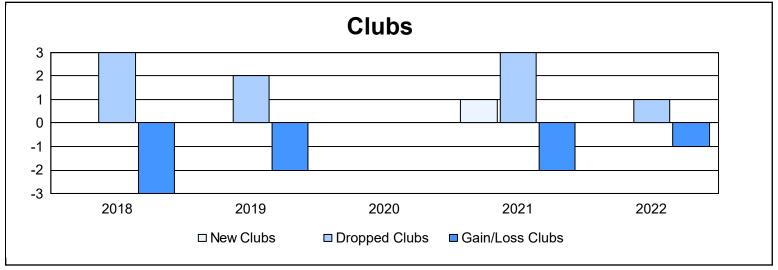

District 5 SE As of June 2022 Cumulative

| Year      | New<br>Clubs | Dropped<br>Clubs | Gain/<br>Loss<br>Clubs | New<br>Members | Charter<br>Members | Reinstate<br>Members | Transfer<br>Members | Total<br>Member<br>Added | Total<br>Members<br>Dropped | Gain/<br>Loss<br>Members |
|-----------|--------------|------------------|------------------------|----------------|--------------------|----------------------|---------------------|--------------------------|-----------------------------|--------------------------|
| 2017-2018 | 0            | 3                | -3                     | 124            | 0                  | 2                    | 10                  | 136                      | 194                         | -58                      |
| 2018-2019 | 0            | 2                | -2                     | 78             | 0                  | 8                    | 2                   | 88                       | 141                         | -53                      |
| 2019-2020 | 0            | 0                | 0                      | 51             | 0                  | 2                    | 4                   | 57                       | 131                         | -74                      |
| 2020-2021 | 1            | 3                | -2                     | 37             | 13                 | 5                    | 4                   | 59                       | 129                         | -70                      |
| 2021-2022 | 0            | 1                | -1                     | 98             | 0                  | 2                    | 2                   | 102                      | 127                         | -25                      |
| Average   | 0            | 2                | -2                     | 78             | 3                  | 4                    | 4                   | 88                       | 144                         | -56                      |